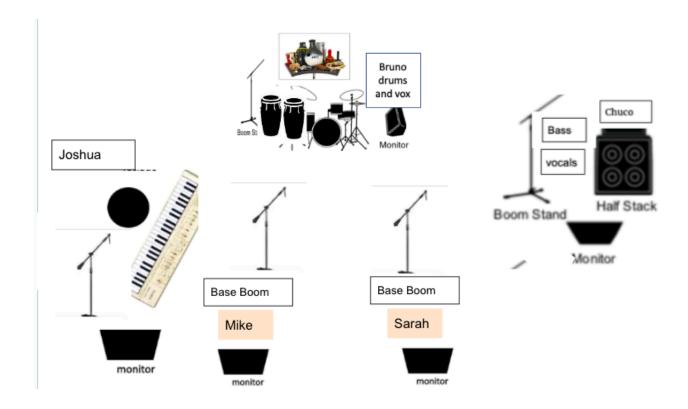

#### STAGE PLOT

## **INPUT LIST**

| 1  | KICK        | Shure Beta 52A                   |
|----|-------------|----------------------------------|
| 2  | SNARE       | Shure SM57                       |
| 3  | CONGA       | Shure SM57                       |
| 4  | CONGA       | Shure SM57                       |
| 5  | OVERHEAD    | Shure SM81                       |
| 6  | BASS GUITAR | DI                               |
| 7  | KEYBOARD    | DI                               |
| 8  | KEYBOARD    | DI                               |
| 9  | SAXOPHONE   | Shure SM57                       |
| 10 | LEAD VOCALS | Sennheiser e945 or<br>Shure SM58 |
| 11 | KEYS VOCALS | Sennheiser e945 or<br>Shure SM58 |
| 12 | BASS VOCALS | Sennheiser e945 or<br>Shure SM58 |
| 13 | DRUM VOCALS | Sennheiser e945 or<br>Shure SM58 |